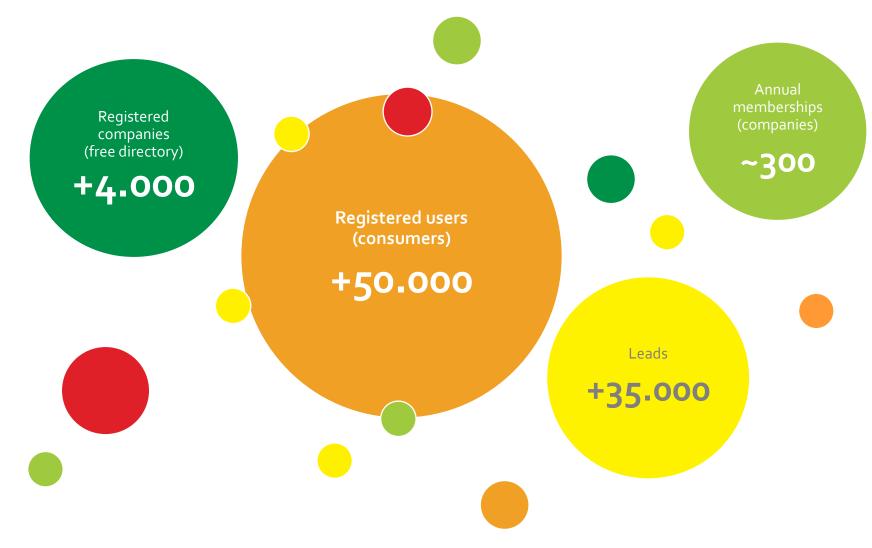

cription plan        | Directory | Basic | Excelence |
|---------------------------------------------------|-----------|-------|-----------|
| Presence in public directory                      | Yes       | Yes   | Yes       |
| Access to portal (incl. leads and other features) | No        | Yes   | Yes       |
| N. of affiliated companies allowed                | -         | -     | Unlimited |
| Association with casA+ (logo)                     | No        | Yes   | Yes       |
| Highlight in website and portal                   | No        | No    | Yes       |
| Annual fee                                        | Free      | 250€  | 350€      |







#### Company quote requests



#### Improve measures list





#### **Quote request functionality**



#### After 3 years operation...





#### Lessons learned and future developments

#### What have we learned?

- ✓ It takes time and requires investment
- ✓ Link to incentive schemes to allow quick scale up
- ✓ Address consumers preferences:
  - ✓ Free access and membership
  - ✓ EPC integration as facilitator
  - ✓ Quick and easy request for proposals
  - ✓ Quality requirements for companies
- ✓ Listen and adapt to companies needs:
  - ✓ free directory vs paid membership
  - ✓ lead generation + affiliates
  - ✓ associations engagement and endorsement







#### Lessons learned and future developments



#### What's next?

- ✓ Further integration with incentive schemes
- ✓ Easy access to EPC duplicates by homeowners
- ✓ Renovation guides and other useful content
- ✓ API to facilitate companies CRM integration
- ✓ Financi